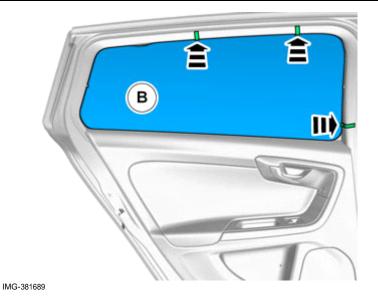

Volvo Car Corporation Gothenburg, Sweden

Instruction No 31399627 Version 1.0 Part. No. 31399201

Sun curtain

Volvo Car Corporation Gothenburg, Sweden

IMG-381688

Volvo Car Corporation Gothenburg, Sweden

|              | Information                                                                                                                            |
|--------------|----------------------------------------------------------------------------------------------------------------------------------------|
| 1            | Read through all of the instructions before starting installation.                                                                     |
|              | Notifications and warning texts are for your safety and to minimise the risk of something breaking during installation.                |
|              | Ensure that all tools stated in the instructions are available before starting installation.                                           |
|              | Certain steps in the instructions are only presented in the form of images. Explanatory text is also given for more complicated steps. |
|              | In the event of any problems with the instructions or the accessory, contact your local Volvo dealer.                                  |
|              | Color symbols                                                                                                                          |
| 2            | Used for focused component, the component with which you will do something.                                                            |
| <b>1 3 5</b> | Used as extra colors when you need to show or differentiate additional parts.                                                          |
|              | Used for attachments that are to be removed/installed. May be screws, clips, connectors, etc.                                          |
|              | Used when the component is not fully removed from the vehicle but only hung to the side.                                               |
|              | Used for standard tools and special tools.                                                                                             |
|              | Used as background color for vehicle components.                                                                                       |
| IMG-363036   |                                                                                                                                        |
|              | Accessory installation                                                                                                                 |