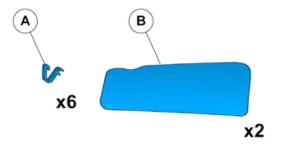

Volvo Car Corporation Gothenburg, Sweden

Instruction No 31399627 Version 1.0 Part. No. 31399201

Sun curtain

Volvo Car Corporation Gothenburg, Sweden

IMG-381688

Volvo Car Corporation Gothenburg, Sweden

|              | Information                                                                                                                            |
|--------------|----------------------------------------------------------------------------------------------------------------------------------------|
| 1            | Read through all of the instructions before starting installation.                                                                     |
|              | Notifications and warning texts are for your safety and to minimise the risk of something breaking during installation.                |
|              | Ensure that all tools stated in the instructions are available before starting installation.                                           |
|              | Certain steps in the instructions are only presented in the form of images. Explanatory text is also given for more complicated steps. |
|              | In the event of any problems with the instructions or the accessory, contact your local Volvo dealer.                                  |
|              | Color symbols                                                                                                                          |
| 2            | Used for focused component, the component with which you will do something.                                                            |
| <b>1 3 5</b> | Used as extra colors when you need to show or differentiate additional parts.                                                          |
|              | Used for attachments that are to be removed/installed. May be screws, clips, connectors, etc.                                          |
|              | Used when the component is not fully removed from the vehicle but only hung to the side.                                               |
|              | Used for standard tools and special tools.                                                                                             |
|              | Used as background color for vehicle components.                                                                                       |
| IMG-363036   |                                                                                                                                        |
|              | Accessory installation                                                                                                                 |